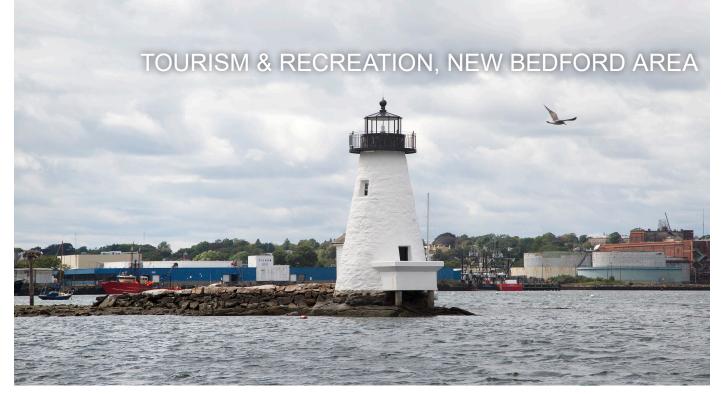

### DISCOVER THE HISTORY, NEW BEDFORD

The New Bedford area possesses a history marked by wealth, prominence and prestige. The determinedly thriving city dates to the days of the pilgrims of Plymouth Colony, who first settled in the area in 1652. This region, originally dubbed Old Dartmouth, would come to know the footsteps of some very important historical figures and see the birth of many new eras.

One of the area's finest historical attractions is Fort Taber, located in New Bedford's south end. This great stone edifice was built to defend the city's port from the Confederate Navy during the Civil War and is currently open to visitors who wish to experience its history firsthand. Visitors are also welcome to pay a visit to Fairhaven's Fort Phoenix. This site hosted the first naval battle of the American Revolution, which was fought by Fairhaven militiamen. These remarkable locations provide informational tours, revolutionary and civil war reenactments and a wonderful scenic view of Buzzard's Bay.

In the mid-19th century, the ports of New Bedford were alive and thriving. In fact, the City of New Bedford was the richest city, per capita, in the world. At the peak of the whaling industry, our city's whaling ports were filled with vast fleets of whaling ships emerging from every ocean. Our ships also carried the American flag to foreign ports around the globe, with integrity and grace. Today, the city's ports still bustle with fishermen hard at work. Here visitors can take a walk along our historic waterfront, visit the Whaling Museum and Whaling National Historical Park Center to immerse themselves in the city's background.

Visitors can also absorb the stories of the Underground Railroad during some of New Bedford's famous walking tours. On these excursions, visitors will learn that the city was the site of one of the Underground Railroad's major stations. Here, Frederick Douglas became one of the great leaders of the abolitionist movement, arriving in the city in 1837 as a runaway slave. The tours will also bring you to the Mariner's Home, where Herman Melville stayed while researching his world-famous novel, Moby Dick.

By the late 1800's, the region's economy shifted to cotton textile manufacturing as the decline of the whaling industry took effect. Surpassing all in quality and quantity output of fine goods, New Bedford quickly adapted to become one of the largest producers of cotton, yarns and textiles in the county.

To serve as a tribute to the city's incredible past, Congress proclaimed 34 acres of New Bedford's downtown historical district as a National Historical Park in 1996. Thirteen city blocks now represent the city's great accomplishments and remind the world of its fruitful past. Our city's local buildings, residential and institutional, illuminate the diversity and architectural beauty of this urban national park. Whether you are visiting one of our many museums or admiring a town monument, there is a constant reminder of Greater New Bedford's important history and promising future.