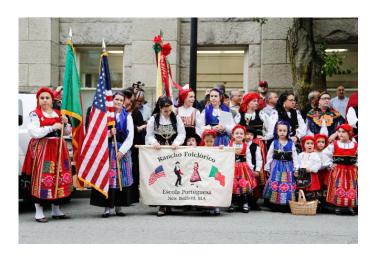

The Feast of the Blessed Sacrament is an annual four-day Portuguese cultural festival held at Madeira Field in New Bedford, Massachusetts.

Fairhaven Office of Tourism & Visitors Center

141 Main Street Fairhaven, MA Phone: (508) 979.4085 Southeastern Mass Visitors Bureau 25 Elm Street, Suite 101 New Bedford, MA Phone: (508) 999.5231