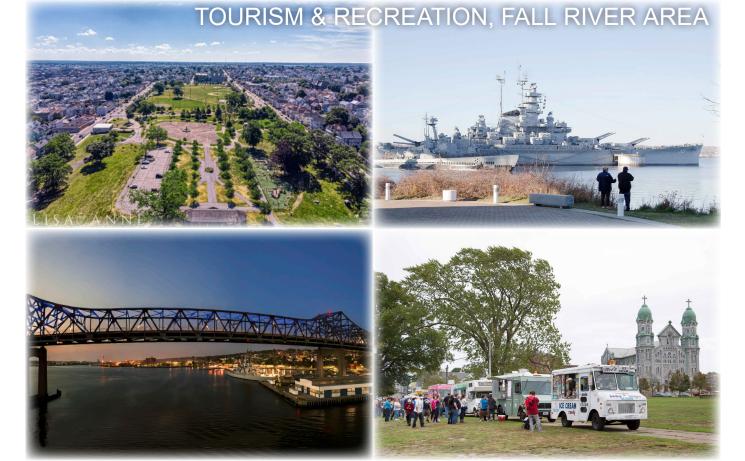

### DISCOVER THE HISTORY, FALL RIVER

Fall River is frequently referred to as the "Spindle City." This is because the Fall River has long been an economic catalyst within Bristol County.

Fall River was originally called "Quequechan," which meant "falling water" to the Wampanoag Indians. The Wampanoag's, who have resided within Bristol County for thousands of years, named the area for the small river that turned into steep falls before flowing into the Taunton River.

An abundant water supply along with access to the Taunton River made "falling river" a great place to settle during the colonial period prior and through the Revolutionary War.

By 1850, the railroad connected Fall River to Boston and New York. The result was an influx of people seeking opportunity. Driving Fall River's early growth was a booming textile manufacturing industry founded on print cloth production.

The manufacturing of cotton into print cloth was the first major industry in Fall River. By 1880, Fall River was the leading textile city in the United States. Over 500,000 spindles produced 1/6 of all cotton capacity in New England. Fall River also produced one half of all print cloth production in the world. Therefore, Fall River became known as the "Spindle City."

Modern Fall River took shape in the period following WWII. The postwar "Automobile Revolution" during the 1950's and 1960s transformed the city's landscape after World War II, as the federal

government and Massachusetts began planning and constructing new highway networks that linked major cities, while also easing urban congestion. Several local highway infrastructure projects were erected. Most notably were the Braga Bridge, the Route 79 Interchange System (originally referred to as the Fall River Expressway) and Interstate 195.

The final phase of the waterfront reconfiguration is now underway, as focus has shifted to the construction of the \$80 million Route 79 North boulevard. Route 79N is being restructured into a waterfront boulevard that will create access to approximately eleven acres of developable commercial property along the scenic Taunton River. The new scenic boulevard will also add to the quality of life for area residents by providing an enhanced multipurpose walking and biking pathway adjacent to Commonwealth Landing, Battleship Cove, the Iwo Jima (replica) Memorial and several marinas.

Another important development has been the restoration of the railway lines running along the waterfront. The once dormant rail lines have been repaired and enhanced for higher speed freight transportation. This \$33 million rail and bridge investment has also laid the foundation for future tourism and commuter rail services from Boston to Fall River and New Bedford. Upon completion this \$1.1 billion project will transform the southeastern region of Massachusetts.